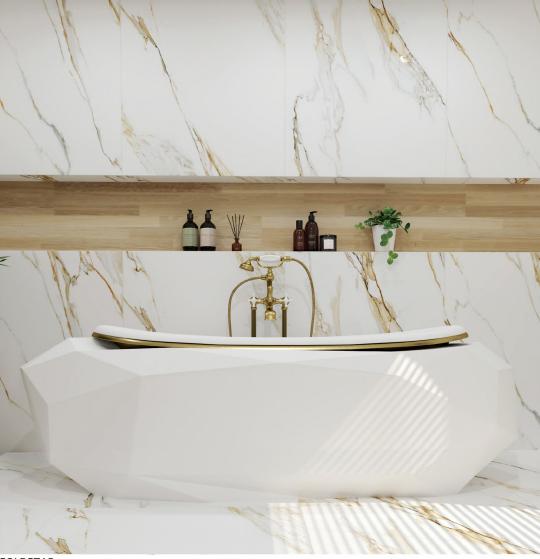

Green Lamari

Green

cream

LAMARI

Dark Gray

Walfrie Foortie Matt Tie Effect Porchain Walfrie Foortie Matt Tie Effect Porchain Walfrie Totel Returnent Ladey Living Room Walfrie Totel Returnent Ladey Living Room Walfrie Totel Digital Print TOTAL Depresolution Matt / (Effect Porcelain Matt/Effect Light Gray 900x1200 mm