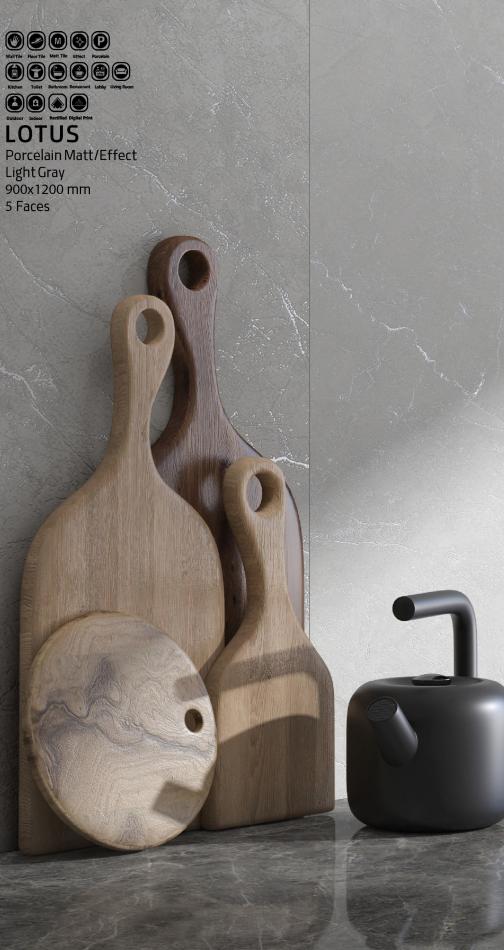

Matt/Effect Blue Green 900x1200 mm 5 Faces





## Will Title Floor Title Will Title Effect Porcelain Will Title Floor Title Mill Title Effect Porcelain Image: Strategy of the strate Attenen Tollet Battroom Restaurant Outdoor Indoor Rectified Digital Print

**FIDEL** Porcelain Matt/Effect Black 900x1200 mm 5Faces





 Will The
 Four The
 Mail The
 Effect
 Parential

 Will The
 Total
 Extraord
 Eddle
 Will Will Units

 Will The
 Total
 Extraord
 Eddle
 Will Will Units

 Will The
 Total
 Extraord
 Eddle
 Digital The

 Outgoer
 Indeer
 Rectified
 Digital The

 GOOLDSTAR
 Maitt //Effoort

Porcelain Matt/Effect White 900x1200 mm 5 Faces



سيناكاشى SINA TILE

GOLDSTAR



Porcelain Matt/Effect Cream/Gray/Green 900x1200 mm 5 Faces





Green Lamari



Green



cream





LAMARI





Dark Gray











Walfrie Foortie Matt Tie Effect Porchain Walfrie Foortie Matt Tie Effect Porchain Walfrie Totel Returnent Ladey Living Room Walfrie Totel Returnent Ladey Living Room Walfrie Totel Digital Print TOTAL Depresolution Matt / (Effect Porcelain Matt/Effect Light Gray 900x1200 mm

5 Faces





Waltie Waltie Waltie Waltie Waltie Waltie Poortie Waltie W





www.sinatile.com