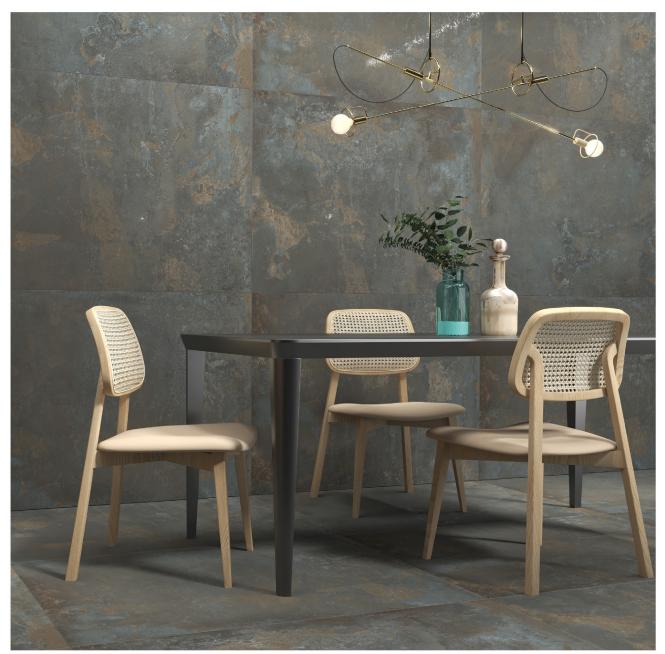

900 x1200 mm

| ARNA     | Porcelain | 1    |
|----------|-----------|------|
| FIDEL    |           | 2    |
| GOLDSTAR |           | 3-4  |
| LAMARI   |           | 5-8  |
| LOTUS    |           | 9-10 |
| MINOS    |           | 11   |
| PATROL   | 14.300    | 12   |
| TOTAL    |           | 13   |
| ZHIKA    |           | 14   |
|          |           |      |



Porcelain Matt/Effect Blue Green 900x1200 mm 5 Faces





## Will Title Floor Title Will Title Effect Porcelain Will Title Floor Title Mill Title Effect Porcelain Image: Strategy of the strate Attenen Tollet Battroom Restaurant Outdoor Indoor Rectified Digital Print

**FIDEL** Porcelain Matt/Effect Black 900x1200 mm 5Faces





 Will The
 Four The
 Mail The
 Effect
 Parential

 Will The
 Total
 Extraord
 Eddle
 Will Will Units

 Will The
 Total
 Extraord
 Eddle
 Will Will Units

 Will The
 Total
 Extraord
 Eddle
 Digital The

 Outgoer
 Indeer
 Rectified
 Digital The

 GOOLDSTAR
 Maitt //Effoort

Porcelain Matt/Effect White 900x1200 mm 5 Faces



سيناكاشى SINA TILE

GOLDSTAR



Porcelain Matt/Effect Cream/Gray/Green 900x1200 mm 5 Faces





Green Lamari



Green



cream





LAMARI





Dark Gray











Walfrie Foortie Matt Tie Effect Porch