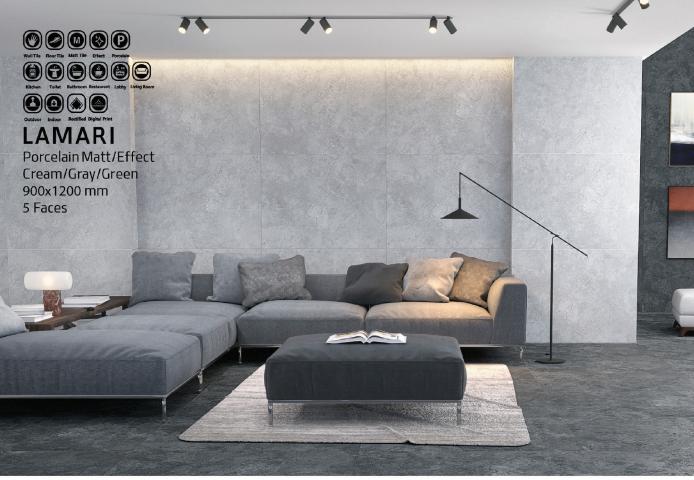

Green Lamari

Green

cream

LAMARI

Dark Gray

Walfrie Foortie Matt Tie Effect Porchain Walfrie Foortie Matt Tie Effect Porchain Walfrie Totel Returnent Ladey Living Room Walfrie Totel Returnent Ladey Living Room Walfrie Totel Digital Print TOTAL Depresolution Matt / (Effect Porcelain Matt/Effect Light Gray 900x1200 mm