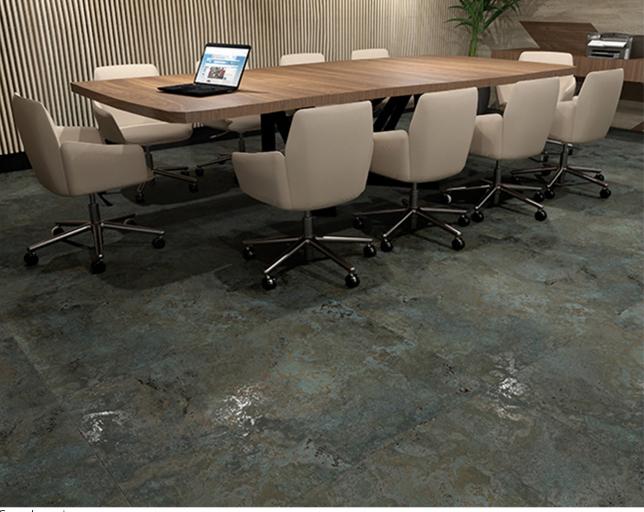

| 14   |
|          |           |      |



Porcelain Matt/Effect Blue Green 900x1200 mm 5 Faces





## Will Title Floor Title Will Title Effect Porcelain Will Title Floor Title Mill Title Effect Porcelain Image: Strategy of the strate Attenen Tollet Battroom Restaurant Outdoor Indoor Rectified Digital Print

**FIDEL** Porcelain Matt/Effect Black 900x1200 mm 5Faces





 Will The
 Four The
 Mail The
 Effect
 Parential

 Will The
 Total
 Extraord
 Eddle
 Will Will Units

 Will The
 Total
 Extraord
 Eddle
 Will Will Units

 Will The
 Total
 Extraord
 Eddle
 Digital The

 Outgoer
 Indeer
 Rectified
 Digital The

 GOOLDSTAR
 Maitt //Effoort

Porcelain Matt/Effect White 900x1200 mm 5 Faces



سيناكاشى SINA TILE

GOLDSTAR



Porcelain Matt/Effect Cream/Gray/Green 900x1200 mm 5 Faces





Green Lamari



Green



cream





LAMARI





Dark Gray











Walfrie Foortie Matt Tie Effect Porchain Walfrie Foortie Matt Tie Effect Porchain Walfrie Totel Returnent Ladey Living Room Walfrie Totel Returnent Ladey Living Room Walfrie Totel Digital Print TOTAL Depresolution Matt / (Effect Porcelain Matt/Effect Light Gray 900x1200 mm

5 Faces





Waltie Waltie Waltie Waltie Waltie Waltie Poortie Waltie W





www.sinatile.com