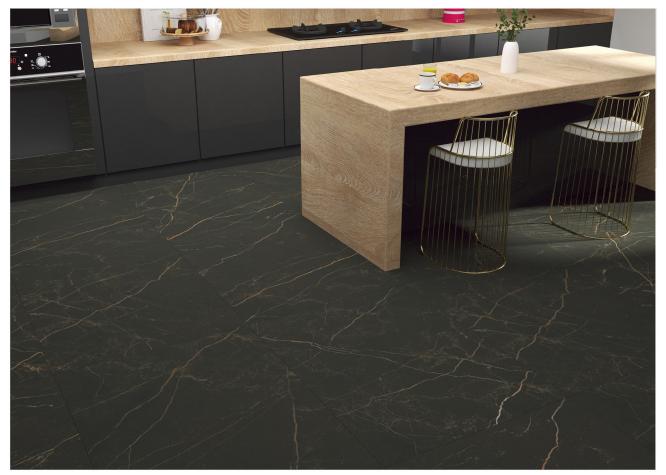

Green Lamari

Green

cream

LAMARI

Dark Gray

Walfrie Foortie Matt Tie Effect Porchain Walfrie Foortie Matt Tie Effect Porchain Walfrie Totel Returnent Ladey Living Room Walfrie Totel Returnent Ladey Living Room Walfrie Totel Digital Print TOTAL Depresolution Matt / (Effect Porcelain Matt/Effect Light Gray 900x1200 mm