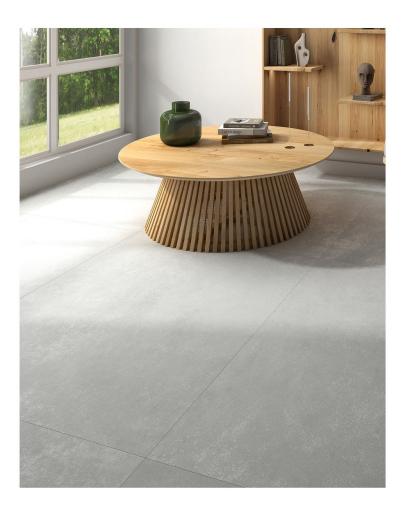

Green Lamari

Green

cream

LAMARI

Dark Gray

Walfrie Foortie Matt Tie Effect Porchain Walfrie Foortie Matt Tie Effect Porchain Walfrie Totel Returnent Ladey Living Room Walfrie Totel Returnent Ladey Living Room Walfrie Totel Digital Print TOTAL Depresolution Matt / (Effect Porcelain Matt/Effect Light Gray 900x1200 mm