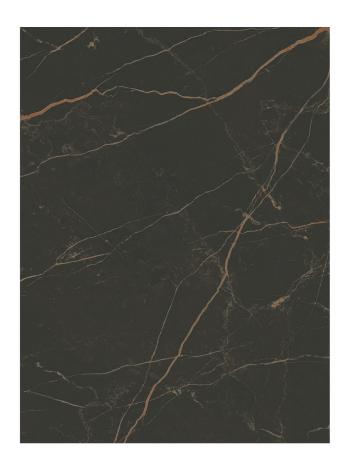

**FIDEL** Porcelain Matt/Effect Black 900x1200 mm 5Faces

 Will The
 Four The
 Mail The
 Effect
 Parential

 Will The
 Total
 Extraord
 Eddle
 Will Will Units

 Will The
 Total
 Extraord
 Eddle
 Will Will Units