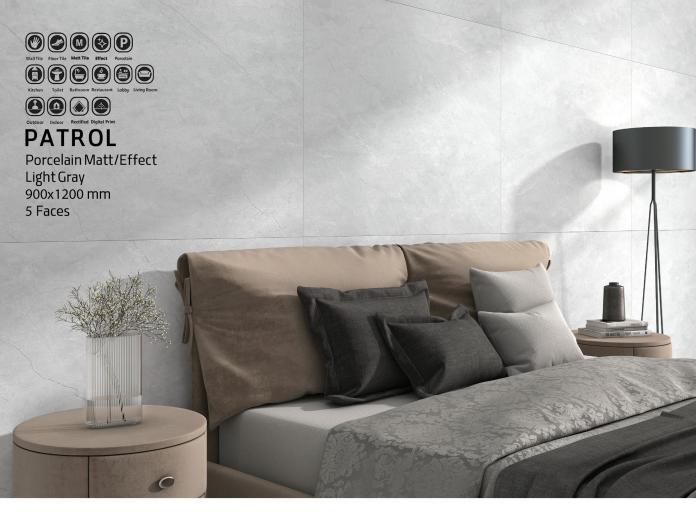

Green Lamari

Green

cream

LAMARI

Dark Gray

Walfrie Foortie Matt Tie Effect Porchain Walfrie Foortie Matt Tie Effect Porchain Walfrie Totel Returnent Ladey Living Room Walfrie Totel Returnent Ladey Living Room Walfrie Totel Digital Print TOTAL Depresolution Matt / (Effect Porcelain Matt/Effect Light Gray 900x1200 mm